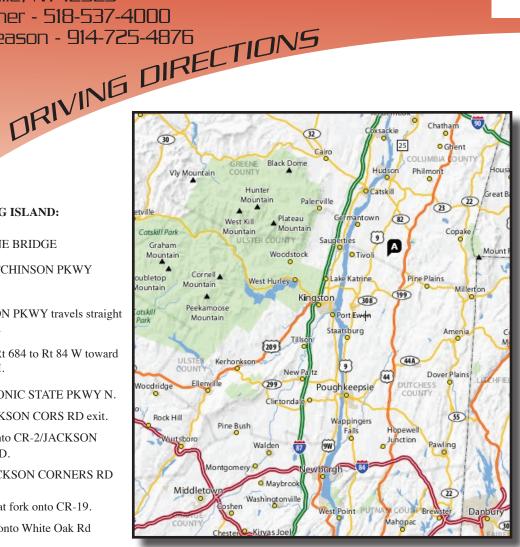

#### FROM LONG ISLAND:

WHITESTONE BRIDGE

Take the HUTCHINSON PKWY NORTH

HUTCHINSON PKWY travels straight into Rt 684 N.

Continue on Rt 684 to Rt 84 W toward NEWBURGH.

Take the TACONIC STATE PKWY N.

Take the JACKSON CORS RD exit.

Turn LEFT onto CR-2/JACKSON CORNERS RD.

Travel on JACKSON CORNERS RD for 4.5 miles.

Turn RIGHT at fork onto CR-19.

Turn RIGHT onto White Oak Rd

# FROM MANNHATTAN

WEST SIDE HIGHWAY N.

Take the HENRY HUDSON PKWY N.

Take the SAW MILL RIVER PKWY N.

Take the TACONIC STATE PKWY N.

Take the JACKSON CORS RD exit.

Turn LEFT onto CR-2/JACKSON CORNERS RD.

Travel on JACKSON CORNERS RD for 4.5 miles.

Turn RIGHT at fork onto CR-19.

Turn RIGHT onto White Oak Rd

## FROM BOSTON:

I-90 W (Crossing into NY).

Exit onto TACONIC STATE PKWY S

Take the JACKSON CORS RD exit.

Turn RIGHT onto CR-2/JACKSON CORNERS RD.

Travel on JACKSON CORNERS RD for 4.5 miles.

Turn RIGHT at fork onto CR-19.

Turn RIGHT onto White Oak Rd

### FROM NEW JERSEY

GARDEN STATE PARKWAY N

Merge onto I-87 N/NYS THRU-WAY N

Exit Rt 84 E towards DANBURY, CT and go over the Newburgh Beacon Bridge.

Continue on Rt 84 to the TACONIC STATE PKWY N.

Take the JACKSON CORS RD exit.

#### FROM ALBANY:

I-90 E (towards BOSTON).

Exit onto TACONIC STATE PKWY

Take the JACKSON CORS RD exit.

Turn RIGHT onto CR-2/JACKSON CORNERS RD.

Travel on JACKSON CORNERS RD for 4.5 miles.

Turn RIGHT at fork onto CR-19.